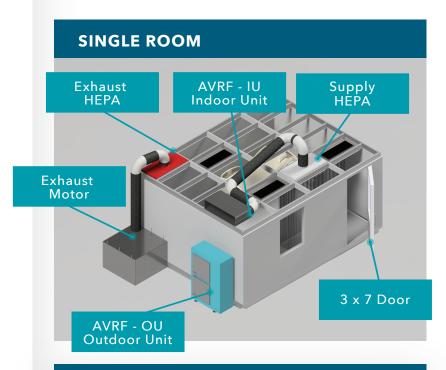

### Each room contains independent

- Thermostat and unique temperature and dehumidification control
- + HEPA filtered air supply
- HEPA filtered exhaust with adjustable damper for controlling room pressure
- Hospital/Cleanroom grade building materials throughout
- + Strip curtain ante room for gown-in/gown-out area
- Airflow design ensures flow of fresh air to primary room occupants before continuing towards floor under strip curtain and exiting gown room

# **HVAC SYSTEM**

- + HEPA filters for supply and exhaust air
- Supply and Exhaust HEPA filters feature eFRM material for superior strength and functionality (guaranteed not to tear in normal usage)
- Exhaust filters are unique custom Airtho design to work directly in drop ceiling and connect to standard duct work
- Total seal dampers on supply and exhaust allows for room individual room pressure balancing and can isolate room for decontamination.
- → VRF Heat Pump system to supply heat or air conditioning to each room. The same system can work in almost any climate and provide heat or AC as necessary.
- + Airtho Cell Fan exhaust fan
- Flexible, can provide powered exhaust for up to 6 Airtho Rapid Mobilization Negative Pressure rooms
- → Can pressurize exhaust up to 100' from rooms