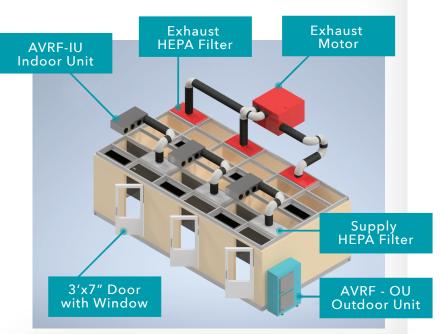

### Each room contains independent

- Thermostat and unique temperature and dehumidification control
- + HEPA filtered air supply
- HEPA filtered exhaust with adjustable damper for controlling room pressure
- Hospital/Cleanroom grade building materials throughout
- + Strip curtain ante room for gown-in/gown-out area
- Airflow design ensures flow of fresh air to primary room occupants before continuing towards floor under strip curtain and exiting gown room

# **HVAC SYSTEM**

- + HEPA filters for supply and exhaust air
- Supply and Exhaust HEPA filters feature eFRM material for superior strength and functionality (guaranteed not to tear in normal usage)
- Exhaust filters are unique custom Airtho design to work directly in drop ceiling and connect to standard duct work
- Total seal dampers on supply and exhaust allows for room individual room pressure balancing and can isolate room for decontamination.
- → VRF Heat Pump system to supply heat or air conditioning to each room. The same system can work in almost any climate and provide heat or AC as necessary.
- + Airtho Cell Fan exhaust fan
- Flexible, can provide powered exhaust for up to 6 Airtho Rapid Mobilization Negative Pressure rooms
- → Can pressurize exhaust up to 100' from rooms