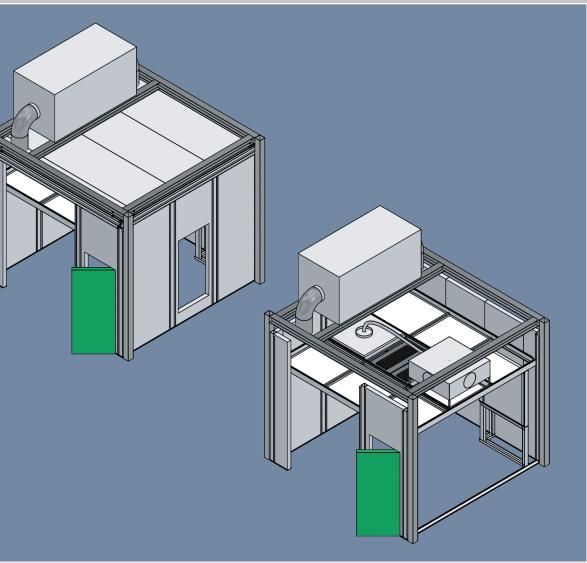

## BATTERY DRY ROOM KITS

Airtho Battery Dry Room Kits are specially engineered to meet the specific demands of ultra low dewpoint requirements for Lithium Ion Battery uses. Airtho battery rooms combine functionality with energy efficiency and details that create a superior design, construction, and user experience.