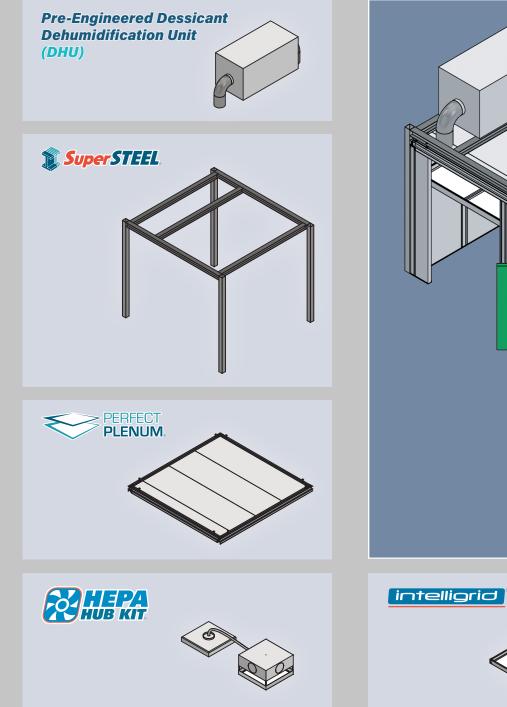

## BATTERY DRY ROOM KITS

Airtho Battery Dry Room Kits are specially engineered to meet the specific demands of ultra low dewpoint requirements for Lithium Ion Battery uses. Airtho battery rooms combine functionality with energy efficiency and details that create a superior design, construction, and user experience.