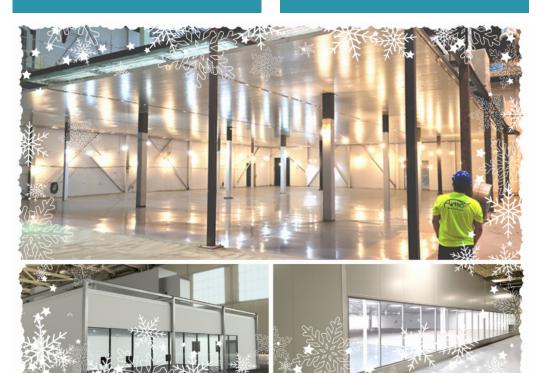

#### **IM3**

- Completed Construction of Giga-Plant dryroom
- 55,000 sqft dryroom space
- Airtho HEPA hubs HD save 3mw of energy/yr
- 75' Window wall for room viewing

#### **Bendheim Glass**

- Custom glass printer isolation room
- Custom modification to Airtho's perfect plenum system
- Airtho HEPA Hub with Cooling air conditioning and filtration system
- Client supplied glass walls

### **Anovion Battery Materials**

- 3000 sqft Lithium Ion Battery R&D
- Dryroom kit shipped in 3 months from client PO
- Custom Airtho Super Steel to avoid columns in the dryroom
- Energy efficient design featuring
   Airtho HEPA Hub HD for filtration and
   VRF heat pump system for sensible cooling
- 40' window wall for room viewing