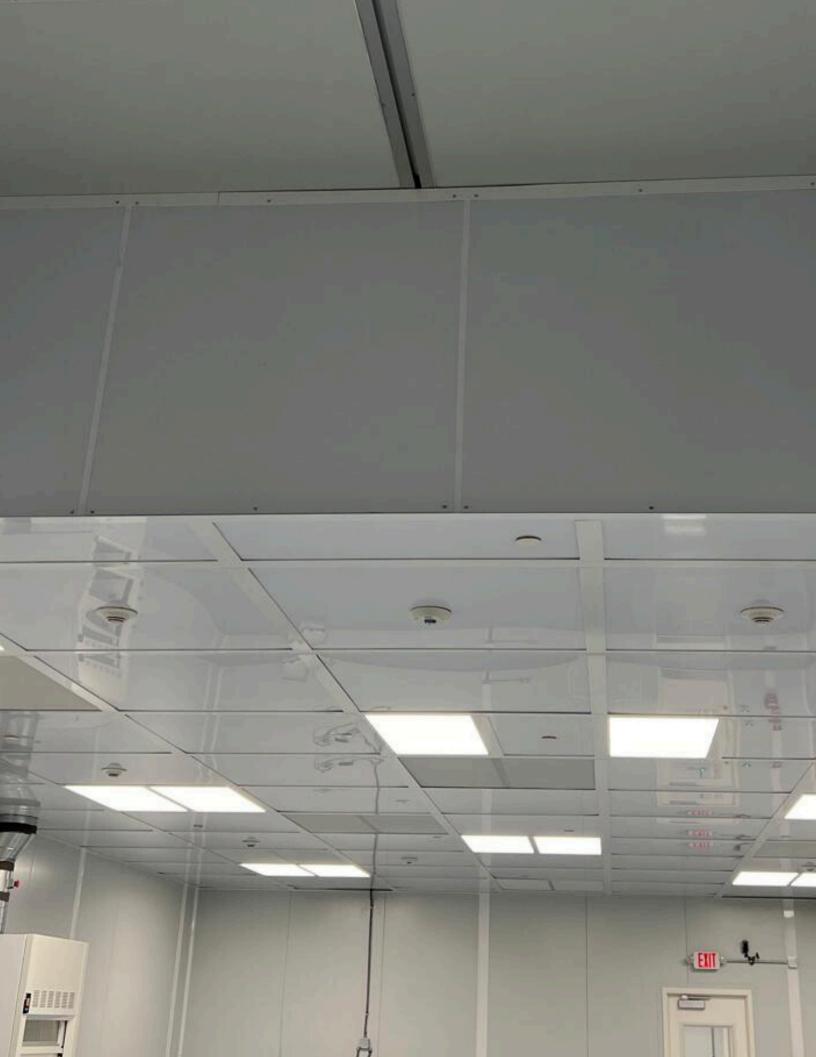

Airtho's proprietary Perfect Plenum grid combines with interlocking Insulated Metal Panels (IMP) to create an air and moisture tight plenum cap with integrated channels for hanging drop ceiling and process MEP.

- Directly integrates with wall for perfect seal and alignment
- Walkable for equipment service
- Highly modular and configurable
- Class 1 flame spread and Class A smoke rating
- Made in the USA