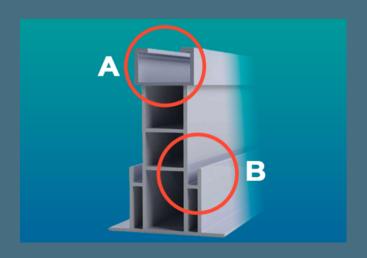

# intelligrid

#### WHAT IS IT?

Airtho's Intelligrid ceiling system uses high strength extruded aluminum for Light Duty and Heavy Duty walkable options.

- Radically reduces design and installation times
- Eliminates/reduces hangers and unistrut
- Airtho standard 4' x 4' grid layout
  - Allows for access via scissor lift
  - Reduces number of parts by 50%
- A: Hangers mount anywhere on mains
- B: Cross T's mount anywhere on mains
- Made in the USA