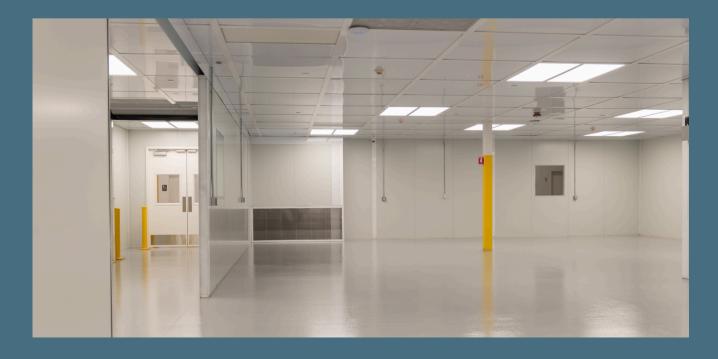

ment
- Walkable for equipment service
- Highly modular and configurable
- Class 1 flame spread and Class A smoke rating
- Made in the USA



# intelligrid

#### WHAT IS IT?

Airtho's Intelligrid ceiling system uses high strength extruded aluminum for Light Duty and Heavy Duty walkable options.

- Radically reduces design and installation times
- Eliminates/reduces hangers and unistrut
- Airtho standard 4' x 4' grid layout
  - Allows for access via scissor lift
  - Reduces number of parts by 50%
- A: Hangers mount anywhere on mains
- B: Cross T's mount anywhere on mains
- Made in the USA







Integrated modular components for non load bearing wall applications.

- Head track integrated into plenum cap
- Flush dual pane windows
- Removable sections, power posts and more
- Made in the USA





# CREATING THE ENVIRONMENT FOR SUCCESS



**INFO@AIRTHO.COM** 

(603) 257-0002

**AIRTHO.COM**