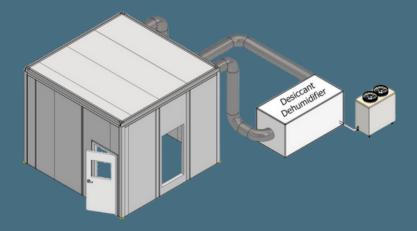

# Desiccant Dehumidifier Make Up Air System (DHU)

#### WHAT IS IT?

Specialty make up air unit utilizing desiccant rotor technology to create ultra dry air.

- Designed and specified by Airtho for optimized system performance
  - Reduces CFM requirements up to 70%
  - Maximizes unit and system energy efficiency
- Total system integration
  - Controls
  - Cooling system
  - Ductwork