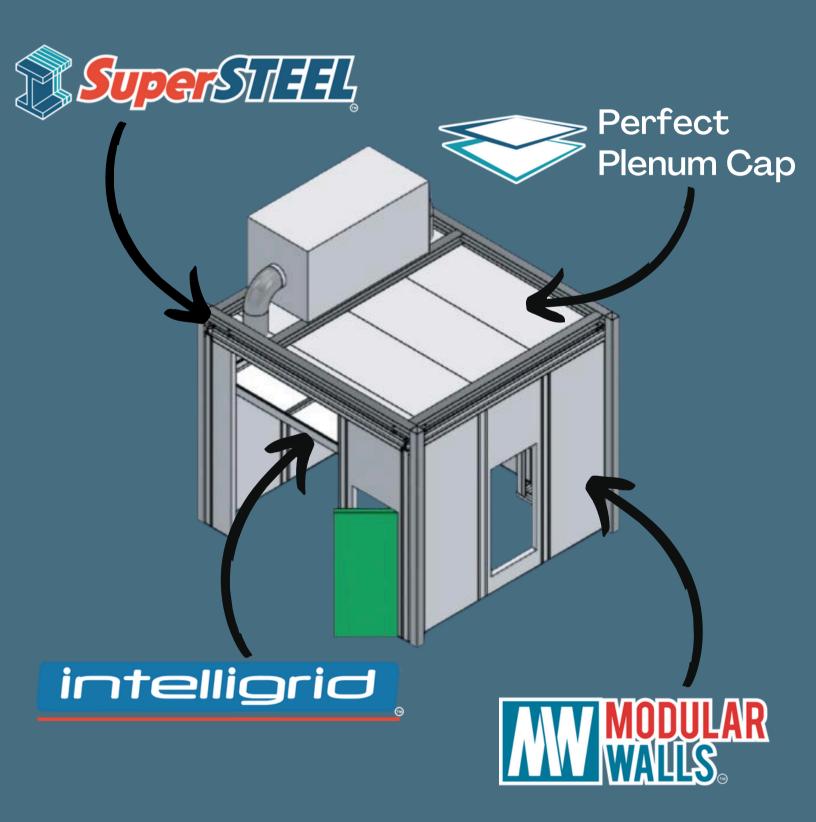

Purpose-built structural support systems that directly incorporate room, HVAC and other loads.

- Eliminates hanging loads from building
- Integrated connections for architectural and HVAC components
- Utilizes valuable building space
- Saves MEP and rigging costs
- Made in the USA

Airtho's proprietary Perfect Plenum grid combines with interlocking Insulated Metal Panels (IMP) to create an air and moisture tight plenum cap with integrated channels for hanging drop ceiling and process MEP.

# intelligrid

#### WHAT IS IT?

Airtho's Intelligrid ceiling system uses high strength extruded aluminum for Light Duty and Heavy Duty walkable options.

- Radically reduces design and installation times
- Eliminates/reduces hangers and unistrut
- Airtho standard 4' x 4' grid layout
  - Allows for access via scissor lift
  - Reduces number of parts by 50%
- A: Hangers mount anywhere on mains
- B: Cross T's mount anywhere on mains
- Made in the USA