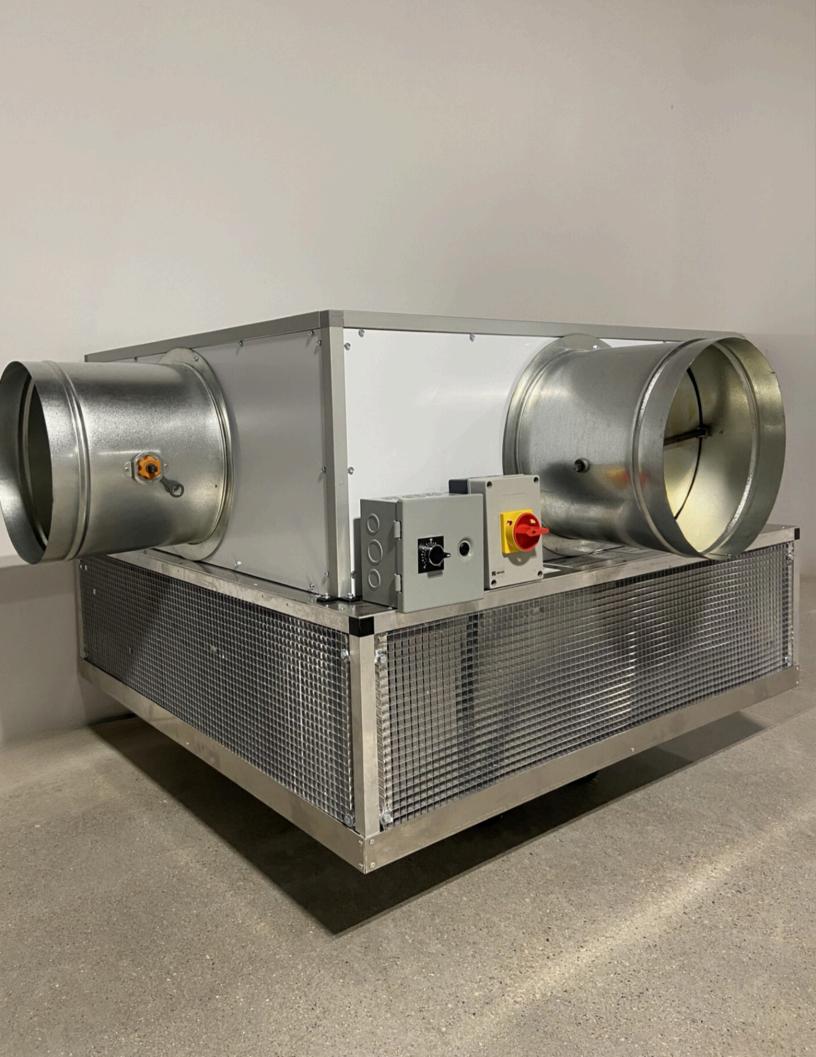

# Desiccant Dehumidifier Make Up Air System (DHU)

#### WHAT IS IT?

Specialty make up air unit utilizing desiccant rotor technology to create ultra dry air.

- Designed and specified by Airtho for optimized system performance
  - Reduces CFM requirements up to 70%
  - Maximizes unit and system energy efficiency
- Total system integration
  - Controls
  - Cooling system
  - Ductwork