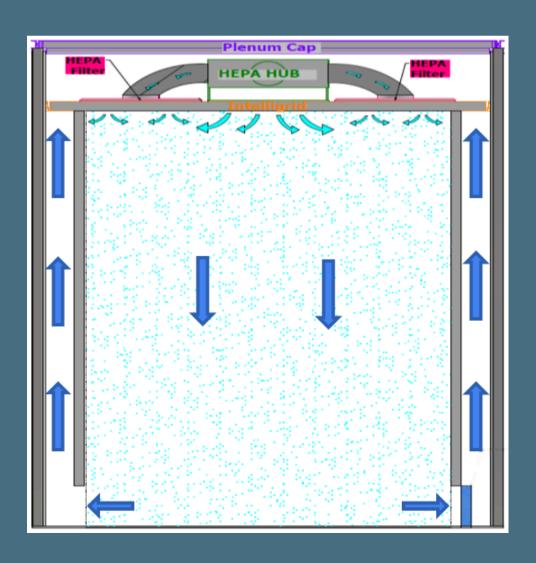

# OPTOMIZED AIR FLOW SYSTEMS

- Ceiling mounted HEPA filters
- Open plenum
  - Add/Subtract/Move HEPA supply locations
- Low wall returns
  - Sensible cooling via chilled water & DX systems

# intelligrid

#### WHAT IS IT?

Airtho's Intelligrid ceiling system uses high strength extruded aluminum for Light Duty and Heavy Duty walkable options.

- Radically reduces design and installation times
- Eliminates/reduces hangers and unistrut
- Airtho standard 4' x 4' grid layout
  - Allows for access via scissor lift
  - Reduces number of parts by 50%
- A: Hangers mount anywhere on mains
- B: Cross T's mount anywhere on mains
- Made in the USA