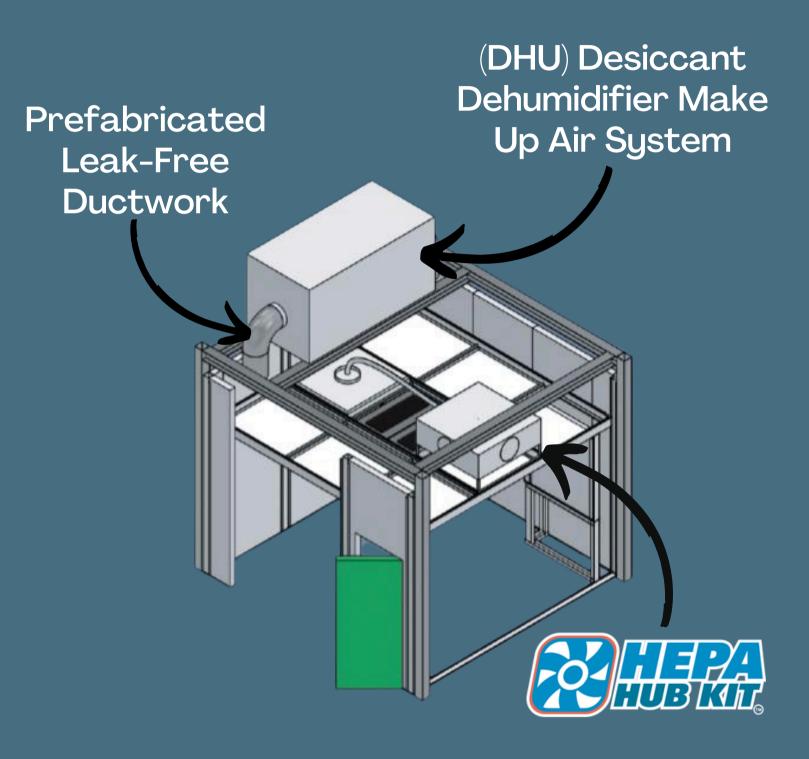

# Desiccant Dehumidifier Make Up Air System (DHU)

#### WHAT IS IT?

Specialty make up air unit utilizing desiccant rotor technology to create ultra dry air.

- Designed and specified by Airtho for optimized system performance
  - Reduces CFM requirements up to 70%
  - Maximizes unit and system energy efficiency
- Total system integration
  - Controls
  - Cooling system
  - Ductwork

# Prefabricated Leak-Free Ductwork

#### WHAT IS IT?

Quick-connect modular ductwork.

- Industrial quality tubing system
- All custom fittings, parts and hardware included
- Welded seams
- EPDM gaskets and perfect torque clamping system ensure a perfect seal without adhesives
- Made in the USA

Purpose-built structural support systems that directly incorporate room, HVAC and other loads.

- Eliminates hanging loads from building
- Integrated connections for architectural and HVAC components
- Utilizes valuable building space
- Saves MEP and rigging costs
- Made in the USA