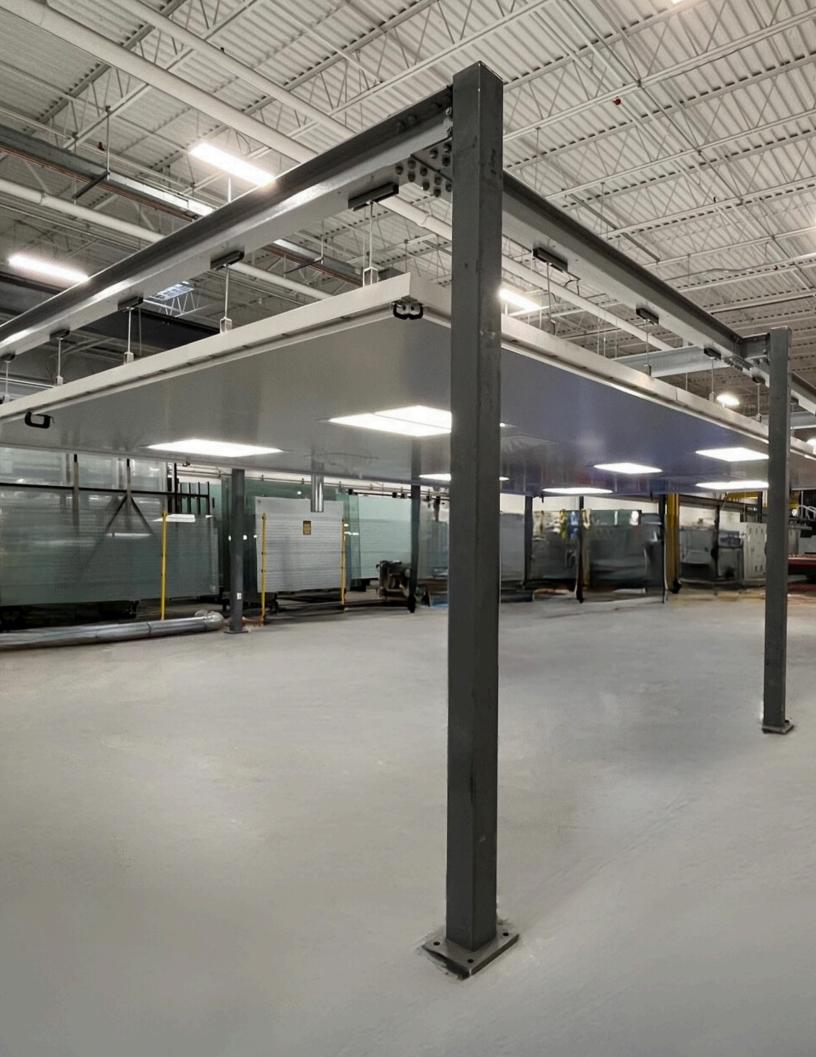

Purpose-built structural support systems that directly incorporate room, HVAC and other loads.

- Eliminates hanging loads from building
- Integrated connections for architectural and HVAC components
- Utilizes valuable building space
- Saves MEP and rigging costs
- Made in the USA

Airtho's proprietary Perfect Plenum grid combines with interlocking Insulated Metal Panels (IMP) to create an air and moisture tight plenum cap with integrated channels for hanging drop ceiling and process MEP.