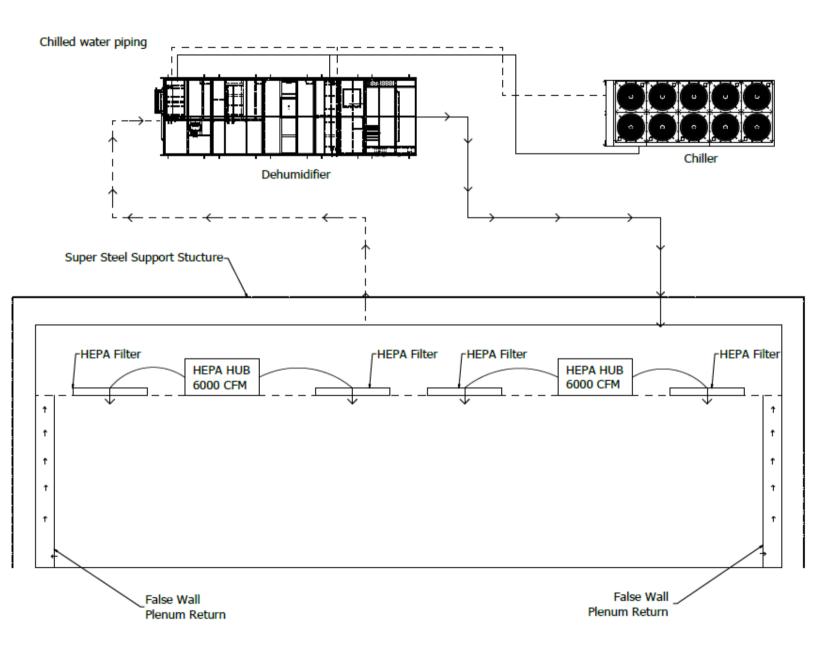

# Air Flow Diagram

# OPTOMIZED AIR FLOW SYSTEMS

- Ceiling mounted HEPA filters
- Open plenum
  - Add/Subtract/Move HEPA supply locations
- Low wall returns
  - Sensible cooling via chilled water & DX systems